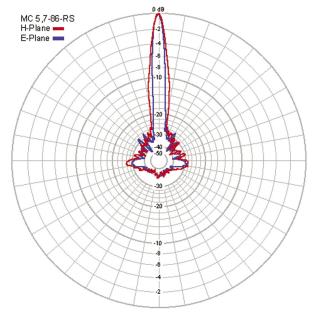

## 86cm Parabolic Antenna 5,4-5,9GHz

Part no.
MC 5,7-86-RS

5470-5900MHz

**Electrical specifications** 

Frequency range

Gain at center frequency
-3dB beam width
VSWR max on full band
Max power handling
Impedance
Polarization
Other polarization available on request