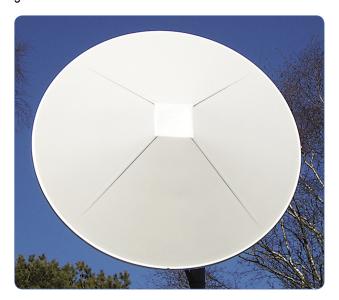

## 86cm Parabolic Antenna 5,4-5,9GHz

Part no.
MC 5,7-86-RS

5470-5900MHz

**Electrical specifications** 

Frequency range

Gain at center frequency
-3dB beam width
VSWR max on full band
Max power handling
Impedance
Polarization
Other polarization available on request

## **Mechanical specifications**

Dish material UV resistant ABS plastic Radome material UV resistant ABS plastic Mounting hardware Stainless steel All screws 8mm 25-65mm Mast clamp -40 - +80°C Temperature 880mm Antenna diameter total Weight with standard mounting 6,5kg