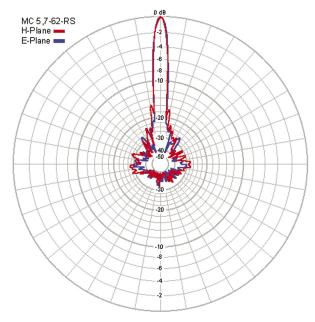

## 62cm Parabolic Antenna 5,4-5,9GHz

Part no.
 MC 5,7-62-RS

5470-5900MHz

"N" female

**Electrical specifications** 

Frequency range

Connector

Gain at center frequency
 -3dB beam width
 VSWR max on full band
 Max power handling
 Impedance
 Polarization
 Other polarization available on request