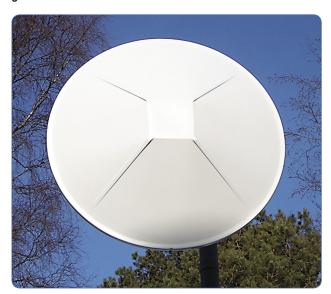

## 62cm Parabolic Antenna 5,4-5,9GHz

Part no.
 MC 5,7-62-RS

5470-5900MHz

"N" female

**Electrical specifications** 

Frequency range

Connector

Gain at center frequency
 -3dB beam width
 VSWR max on full band
 Max power handling
 Impedance
 Polarization
 Other polarization available on request

## **Mechanical specifications**

Dish material UV resistant ABS plastic Radome material UV resistant ABS plastic Mounting hardware Stainless steel All screws 8mm 25-65mm Mast clamp -40 - +80°C Temperature Antenna diameter total 640mm Weight with standard mounting 4,4kg