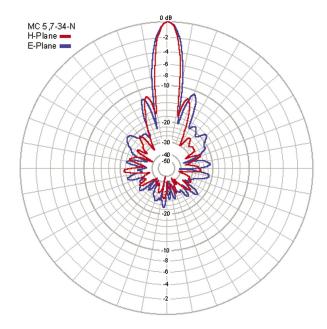

## 34cm Parabolic Antenna 5,4-5,9GHz

Part no.
 MC 5,7-34-N

**Electrical specifications** 

Frequency range 5470-5900MHz
Gain at center frequency 23,1dBi
-3dB beam width 13°
VSWR max on full band 1,8:1
Max power handling 50W