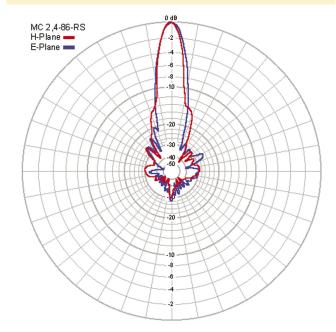

## **Electrical specifications**

| ٠ | Frequency range                         | 2300-2500MHz      |
|---|-----------------------------------------|-------------------|
| • | Gain at center frequency                | 23,7dBi           |
| ٠ | -3dB beam width                         | 9,8°              |
| ٠ | VSWR max on full band                   | 1,8:1             |
| ٠ | Max power handling                      | 50W               |
| ٠ | Impedance                               | 50Ω               |
| ٠ | Polarization                            | Linear / Vertical |
|   | Other polarization available on request |                   |
| • | Connector                               | "N" female        |