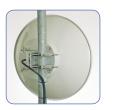

#### Standard rugged mounting for MC 86

Our rugged mounting hardware allows for easy adjustment of azimuth and elevation. All mounting hardware is exclusively made of stainless steel, including all screws and nuts. The hardware is laser-cut to guarantee low tolerances.

#### Rugged mounting options for MC 86

The rugged mounting hardware has options for mast or pole diameters between 50 and 115mm.