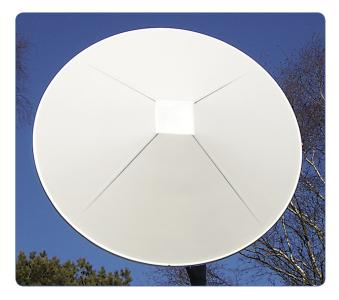

## 86cm Parabolic Antenna 2,3-2,5GHz

Part no. MC 2,4-86-RS

### **Mechanical specifications**

| Dish material                              | UV resistant ABS plastic |
|--------------------------------------------|--------------------------|
| Radome material                            | UV resistant ABS plastic |
| <ul> <li>Mounting hardware</li> </ul>      | Stainless steel          |
| All screws                                 | 8mm                      |
| Mast clamp                                 | 25-65mm                  |
| Temperature                                | -40 - +80°C              |
| <ul> <li>Antenna diameter total</li> </ul> | 880mm                    |
| Weight with standard mounting              | 6,5kg                    |